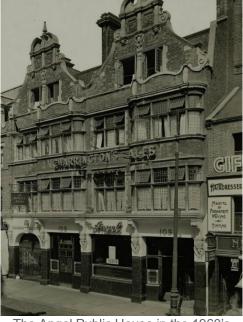

Report title: Appendix A: Local Heritage List: Buildings and Structures

| 1. Name                  | Queen Vi                           | ctoria F | louse, | 794 Cranbrook Road                                             |
|--------------------------|------------------------------------|----------|--------|----------------------------------------------------------------|
| 2. UID                   | A03                                |          |        |                                                                |
| 3. Address               | 794 Cranbrook Road,<br>Barkingside |          |        | A SALE A L                                                     |
| 4. Postcode              | IG6 1HZ                            |          |        | NAMERICH SOUP                                                  |
| 5. Grid Ref              | E 544182                           | N1894    | 456    | NANDER HEALT 2                                                 |
| 6a. Conservation<br>Area | Yes                                | No       | Х      |                                                                |
| 6b. If yes, which CA     |                                    |          |        |                                                                |
| 7. Description           |                                    |          |        |                                                                |
|                          |                                    |          |        | the building uppe the 'entrenes beyon' to the Perpede's Cirle' |

1903 three storey building, Pevsner states that the building was the 'entrance house' to the Barnado's Girls' Village. Arts and Craft style. Constructed of red brick with pebble dash render at second floor. Six bays. Three central bays have bay windows at ground floor level with hipped, clay tiled roof above, and at first and second floor level there are 6 over 2 sash windows (six on each floor) with small casement windows above. Three gables sit above the sash windows with decorative timber framed patterns. Clay tiled roof with three chimney stacks.