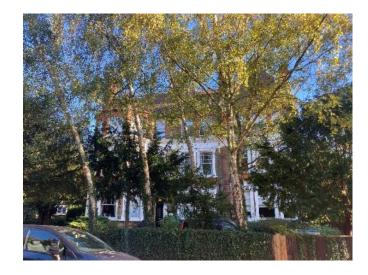

Report title: Appendix A: Local Heritage List: Buildings and Structures

| 1. Name                  | Queen Vi                           | ctoria F | louse, | 794 Cranbrook Road                                             |
|--------------------------|------------------------------------|----------|--------|----------------------------------------------------------------|
| 2. UID                   | A03                                |          |        |                                                                |
| 3. Address               | 794 Cranbrook Road,<br>Barkingside |          |        | A SALE A L                                                     |
| 4. Postcode              | IG6 1HZ                            |          |        | NAMERICH SOUP                                                  |
| 5. Grid Ref              | E 544182                           | N1894    | 456    | NANDER HEALT 2                                                 |
| 6a. Conservation<br>Area | Yes                                | No       | Х      |                                                                |
| 6b. If yes, which CA     |                                    |          |        |                                                                |
| 7. Description           |                                    |          |        |                                                                |
|                          |                                    |          |        | the building uppe the 'entrenes beyon' to the Perpede's Cirle' |

1903 three storey building, Pevsner states that the building was the 'entrance house' to the Barnado's Girls' Village. Arts and Craft style. Constructed of red brick with pebble dash render at second floor. Six bays. Three central bays have bay windows at ground floor level with hipped, clay tiled roof above, and at first and second floor level there are 6 over 2 sash windows (six on each floor) with small casement windows above. Three gables sit above the sash windows with decorative timber framed patterns. Clay tiled roof with three chimney stacks.