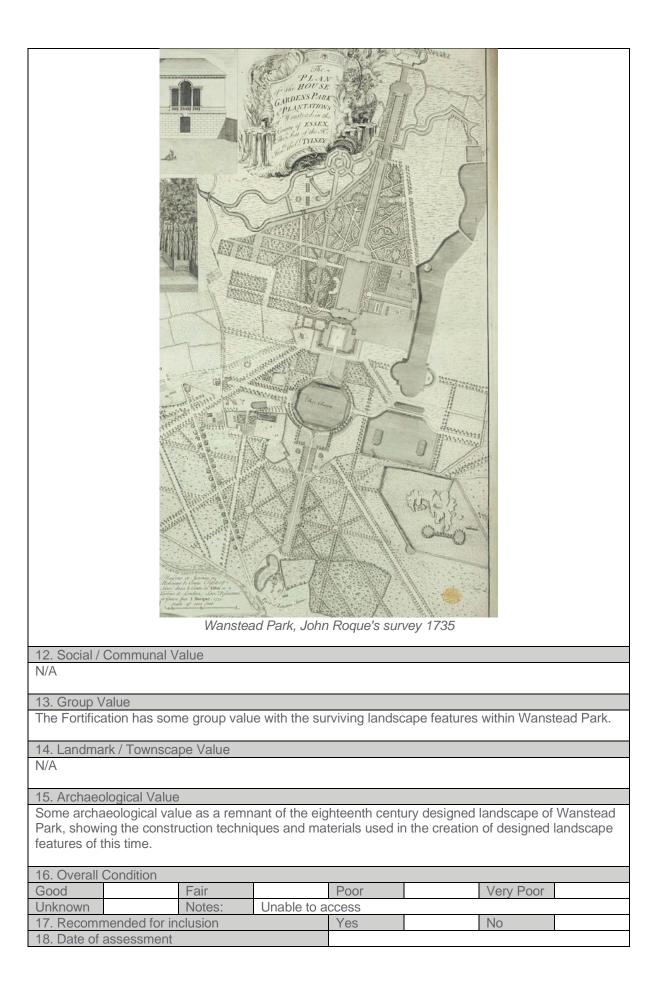

|                                 |                                 |                                                                      |                        |  |  |  |
| 11. Historic              | Value                             |                             |                                   |                                 |                                 |                                                                      |                        |  |  |  |
| mock battle<br>Richard Ch | es and enterta<br>ild possibly by | inment were<br>y George Lor | held at the 'fo<br>idon. Other la | ortification' in and scape feat | the lake, add<br>ures, includir | use. Pevsner r<br>ed for the first<br>ng an amphith<br>een on John F | Earl, Sir<br>eatre and |  |  |  |

Survey 1735.



#### Proforma

#### **Section A: General Information**

| 1. Name                   | Former Fire Station 12 F  | Itzgerald Road