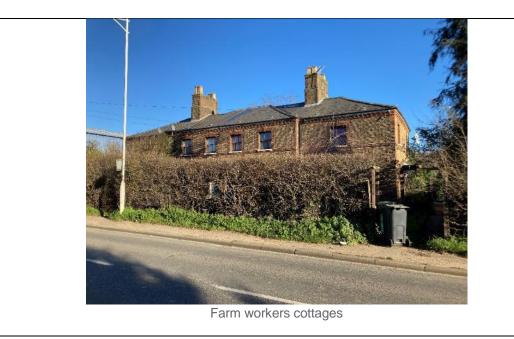

Originally constructed in the mid-nineteenth century, single storey in scale constructed from stock brick. The property has large, single-storey flat roof extensions to the north, east and west elevations which date from the mid-late twentieth century. These extensions have severely compromised the architectural interest of the building and seriously harmed its significance. Only the west gable end and part of the east gable of the historic building can now be seen.